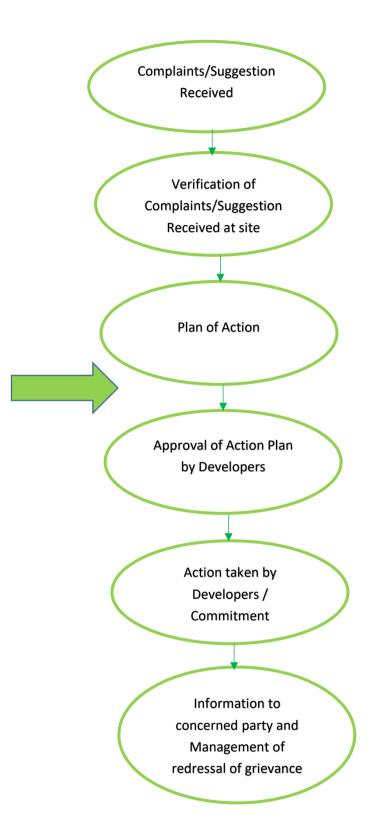

## **Grievance Management**

Grievance mechanism provides a mechanism for communities and affected parties to raise complaints and grievances and allows the project to respond to and resolve the issues in an appropriate manner.

The site developers will set a committee for grievance to provide support to problems arising out of the Project construction. This document underlines Grievances arising out of Site/Construction related activities. In case of Grievances related to Relocation & Rehabilitation has been raised and will be addressed or covered separately by Developers with proposed mitigation plan and implementation.

The main responsibilities of the GRC – Grievance Redressal committee are to:

- Grievance can be obtained either oral or in the written format /Grievance Form
- Grievance can be collected in the Suggestion Box placed commonly for all stakeholders at designated places as per the Project site
  Note: Number of suggestion box and place of availability will differ from project / site
  - wise and Communication on the same will be imparted to all stakeholders and documented for evidences.
- Developers will address the concern immediately and action taken with mitigation plan with time target
- In case of any potential E&S concern/ impacts will be informed to Senior Management of both Skeiron and Developers for further analysing on developments regarding their grievances and decisions of the GRC.
- A register has been developed to record all grievances reported to GRC Mitigating Grievance by distribution of information sheets related to traffic diversions, safety rules and important project announcements.